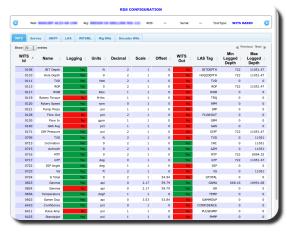

|         | Polaris Dashboard |                        |               |                  |           |                              |              |                     |          |       |              |             |           |           |                  |
|---------|-------------------|------------------------|---------------|------------------|-----------|------------------------------|--------------|---------------------|----------|-------|--------------|-------------|-----------|-----------|------------------|
|         |                   | _                      |               |                  |           |                              |              |                     |          |       |              |             |           | Saper     | lser opensator @ |
| CALMED. |                   | COMPRESENTIO           |               |                  |           |                              |              |                     |          |       |              |             |           |           |                  |
| o retr  | och entes         | et .                   |               |                  |           |                              |              |                     |          |       |              | white Colum |           | and a     |                  |
| _       | _                 |                        |               | _                |           |                              |              |                     | 54       |       | _            |             |           | _         | _                |
| Neg.    | Byslew<br>C       | 1 Date                 | Parts P       |                  |           | , wwo                        | Cyroter<br>2 | Piele<br>Grath<br>C | Capita   | 100   | Tere<br>Tere | Balas -     | Western - | Lagging7  | Address 0        |
| 150     | LT10262           | 2013-06-28<br>10:07-21 | 208.254.12.55 | Demo rip<br>test | Denc Well | Polaria Guidance<br>Systema  | Dana Company | 11212               | TUN      | 208   |              |             | 4.82      | Tes       |                  |
| 48      | PE3506548         | 2013-09-05<br>12:50:31 | 208.204.22.00 | Deno rg          | Deno Wel  | Polaria Guidance<br>Systema  | Dens Company | 11206.48            | 11208-48 | 27.74 |              | Drifting    | 4.81      | Tes       |                  |
| 103     | MOSOGART          | 2013-08-06<br>16:36-01 | 308.254.32.85 | Demo rip         | Orme Well | Polaris Cualtance<br>Bydams  | Done Company | 11205.48            | 11298.48 | 27.74 | 27.4         | Drilling    | 4.91      | 10        |                  |
| 9       | LT 10295          | 2013-08-28<br>18:54:32 | 108.254.32.55 | Demo rip         | Oumo Well | Polaris Guidance<br>Bysiems  | Dens Company | 11206.46            | 11298.48 | 27.74 |              | Drilling    | 4.91      | <b>16</b> |                  |
| 05      | R0306584          | 2013-08-14<br>12:00:04 | 100.054.02.05 | Demo Fig         | Demo Well |                              | Dana Company | 11212               | 11215    | 200   |              | Drilling    | 4.85      | 70        | <b>1</b>         |
| 32      | R2101528          | 2013-06-13<br>15:39:25 | 208.204.32.55 | Demo rig         | Denc Wel  | Polaria Guidance<br>Systema  | Dana Company | 11212               | TIN      | 208   |              | Convector   | 4.85      | 784       | <u>.</u>         |
| 144     | PD506831          | 2013-08-08<br>13:23:27 | 108.254.32.55 | Demo Fig         | Oumo Well |                              | Dame Company | 11212               | 11215    | 205   |              | Drilling    | 4.85      | Tes       |                  |
| 143     | R0506830          | 2013-08-08<br>13:29:37 | 208.254.32.55 | Demo Rig         | Demo Well |                              | Dens Company | 11200.96            | 11206.96 |       |              | Drilling    | 4.85      | 10        | <u>.</u>         |
| 140     | R2101627          | 2013-06-14<br>11:94:47 | 208.254.22.25 | Demo Rig         | Date Well |                              | Dana Company | 11212               | 11210    | 208   |              | Drilling    | 4.85      | 784       |                  |
| 14      | M350629           | 2013-08-08<br>12:45:00 | 208.204.32.00 | Deno Ng          | Demo Well |                              | Dens Company | 11212               | 11210    | 208   |              | Drilling    | 4.85      | 76        | 5                |
| 21      | M0506812          | 2813-08-02<br>11:22:37 | 308.254.32.85 | Demo Filg        | Orme Well |                              | Done Company | 11727               | 11727    | 205   |              | Drilling    | 4.94      | 10        |                  |
| 10      | LT 10252          | 2013-07-29<br>12:22:19 | 108.254.32.55 | Demo rig<br>test | Demo Well | Polaris Guidance<br>Systems  | Dens Company | 11727               | +1727    | 208   |              | Drilling    | 4.94      | <b>16</b> | <u>.</u>         |
| 125     | R2506910          | 2013-07-22<br>14:33:36 | 208.254.32.55 | Demo Fig         | Demo Well |                              | Dana Company | 950.18              | \$53.18  | 200   |              | Drilling    | 4.81      | 10        | 2                |
| 135     | LT10253           | 2013-07-17<br>10-42-27 | 20120122.00   | Demo rip<br>teni | Denc Wel  | Polaris Guitlance<br>Byslems | Dens Company | 11727               | 11727    | 208   |              | Drilling    | 4.0       | -         |                  |
| 139     | LT10290           | 2013-07-17<br>10:54:33 | 208.204.32.00 | Demo rip<br>tent | Demo Well | Potenta Guidance<br>Systema  | Dens Company | 11727               | 11727    | 208   |              | Drilling    | 4.0       | 16        | <b>1</b>         |
| 136     | LT 10252          | 2013-07-17<br>10-45:00 | 108.204.32.55 | Demo rip<br>test | Ormo Well | Poteria Guidance<br>Systema  | Dame Company | 11727               | 11727    | 205   |              | Drilling    | 4.81      |           | <u>.</u>         |
| 7       | PID506625         | 2013-07-02<br>07-48:55 | 25245249245   | Demo Fig         | Owno Well |                              | Dame Company | 11200               | 11298    |       |              | Drilling    | 4.75      | 10        |                  |
|         |                   |                        |               |                  |           |                              |              |                     |          |       |              |             |           |           |                  |