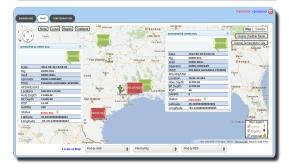

## **Dashboard Monitoring**

The Polaris Dashboard Service is a great compliment to the RDS and Laptop systems. The Dashboard is a complete solution for tracking the status and configuration of all RDS and Laptops within your organization.

## Features include:

- All Polaris systems automatically report to the Dashboard every 15 seconds providing a pseudo real-time display of all data received by the system on-site
- Full listing and status of all systems including click-able links to systems that are available for remote login
- User selectable columns on the list including rig status, contact information, depth and survey data, well information and many others
- Storage of database backups automatically sent to the Dashboard for disaster recovery options
- > Permanent storage of "TD" backups at the end of each job
- Remote monitoring of each system individually by opening windows for each and selecting the data to be displayed
- Geographic location mapping of systems including current weather conditions and pop-up status windows
- Survey data reports in PDF, CSV, XLS and XLSX formats
- Complete configuration report for each system allowing remote diagnostic checks